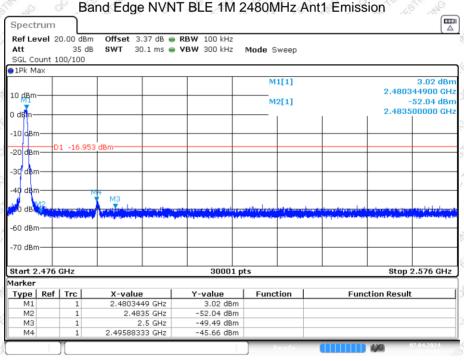

erated in its linear range.
- Set RBW to 100 kHz and VBW of spectrum analyzer to 300 kHz with a convenient frequency span including 100 kHz bandwidth from band edge.
- Measure the highest amplitude appearing on spectral display and set it as a reference level. Plot the graph with marking the highest point and edge frequency.
- Repeat above procedures until all measured frequencies were complete.

### 8.1.5 Test Data

| J.1.0 ICSI Dala | 1 C S 10 C      | 2 2 0 0 1 1  | 6 6 1   |
|-----------------|-----------------|--------------|---------|
| Temperature     | 25.5 °C         | Humidity     | 50 %    |
| ATM Pressure    | 101.1kPa        | Antenna Gain | 4.46dBi |
| Test by         | LBitli Min Sint | Test result  | PASS    |

Please refer to following plots.



Date: 7.APR.2024 10:29:26



Date: 7.APR.2024 10:32:09



Date: 7.APR.2024 10:29:47



Date: 7.APR.2024 10:31:16



Date: 7.APR.2024 10:32:29

## 8.2 Radiated Emission Method

## 8.2.1 Applicable Standard

FCC Part15 C Section 15.209 and 15.205

#### 8.2.2 Limit

| Frequency         | Limit (uV/m)                           | Value | Measurement Distance |
|-------------------|----------------------------------------|-------|----------------------|
| 0.009MHz-0.490MHz | 2400/F(KHz)                            | QP QP | 300m / S             |
| 0.490MHz-1.705MHz | 24000/F(KHz)                           | QP O  | (2) 18 30m (2) 18 g  |
| 1.705MHz-30MHz    | ~~~~~~~~~~~~~~~~~~~~~~~~~~~~~~~~~~~~~~ | QP O  | 30m (4" 51")         |

| Frequency  | Field Strengths Limits (µV/m at 3 m) | Field Strengths Limits (dBµV/m at 3 m)