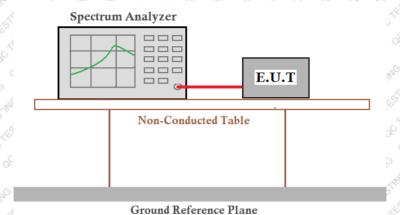

# **Table of Contents**

| 1. GE             | NERAL INFORMATION                                                                | 4           |
|-------------------|----------------------------------------------------------------------------------|-------------|
| 1.1               | Product Description for Equipment under Test (EUT)                               |             |
| 1.2               | System Test Configuration                                                        |             |
| 1.3               | Test Facility                                                                    | 6           |
| 5 1.4             | Test Facility                                                                    |             |
| 2. SU             | MMARY OF TEST RESULTS                                                            | 7           |
| 3. LIS            | T OF TEST AND MEASUREMENT INSTRUMENTS                                            | 8           |
| 3.1               | Radiated Emission Test                                                           | 11th 6 8    |
| 3.2               | RF Conducted test                                                                |             |
| 4. AN             | TENNA REQUIREMENT                                                                | 9           |
| 5. CO             | NDUCTED PEAK OUTPUT POWER                                                        |             |
| 5.1°              | Applicable Standard                                                              |             |
| 5.2               | Limit E. A. C.                               |             |
| 5.3               | 2 Test seture 2 2 2 2 2 2 2 2 2 2 2 2 2 2 2 2 2 2 2                              |             |
| 5.4               | Test Data                                                                        | 10          |
| 6. CH             | ANNEL BANDWIDTH & 99% OCCUPIED BANDWIDTH                                         |             |
| ś <sup>1</sup> 61 | Applicable Standard                                                              | 13          |
| 6.2               |                                                                                  |             |
| 6.3               | Test setup                                                                       |             |
| 6.4               | Test Procedure Test Procedure                                                    |             |
| 6.5               | Test Data                                                                        | 13          |
| 7. PO             | WER SPECIRAL DENSITY                                                             | 18          |
| ِ<br>7.1 ُ        | Applicable StandardLimit                                                         | 18          |
| 7.2               | Limit S. J. J. J. L. S. J. J. J. J. L. S. J. | 18          |
| 7.3               | Filest setup                                                                     | 18 میں۔۔۔۔۔ |
| 7.4               | Test Procedure                                                                   | 18          |
| 7.5               | Test Data                                                                        | 18          |
| 8. SPI            | URIOUS EMISSION IN NON-RESTRICTED & RESTRICTED BANDS                             | 21          |
| ∞ 8.1°            | Conducted Emission Method                                                        | 21          |
|                   |                                                                                  | 65 ×05      |