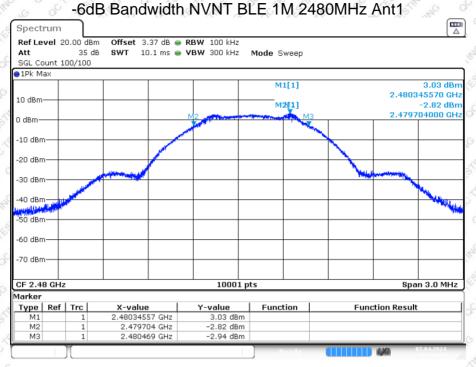

# **Table of Contents**

| 1. GE             | NERAL INFORMATION                                                                | 4           |
|-------------------|----------------------------------------------------------------------------------|-------------|
| 1.1               | Product Description for Equipment under Test (EUT)                               |             |
| 1.2               | System Test Configuration                                                        |             |
| 1.3               | Test Facility                                                                    | 6           |
| 5 1.4             | Test Facility                                                                    |             |
| 2. SU             | MMARY OF TEST RESULTS                                                            | 7           |
| 3. LIS            | T OF TEST AND MEASUREMENT INSTRUMENTS                                            | 8           |
| 3.1               | Radiated Emission Test                                                           | 11th 6 8    |
| 3.2               | RF Conducted test                                                                |             |
| 4. AN             | TENNA REQUIREMENT                                                                | 9           |
| 5. CO             | NDUCTED PEAK OUTPUT POWER                                                        |             |
| 5.1°              | Applicable Standard                                                              |             |
| 5.2               | Limit E. A. C.                               |             |
| 5.3               | 2 Test seture 2 2 2 2 2 2 2 2 2 2 2 2 2 2 2 2 2 2 2                              |             |
| 5.4               | Test Data                                                                        | 10          |
| 6. CH             | ANNEL BANDWIDTH & 99% OCCUPIED BANDWIDTH                                         |             |
| ś <sup>1</sup> 61 | Applicable Standard                                                              | 13          |
| 6.2               |                                                                                  |             |
| 6.3               | Test setup                                                                       |             |
| 6.4               | Test Procedure Test Procedure                                                    |             |
| 6.5               | Test Data                                                                        | 13          |
| 7. PO             | WER SPECIRAL DENSITY                                                             | 18          |
| ِ<br>7.1 ُ        | Applicable StandardLimit                                                         | 18          |
| 7.2               | Limit S. J. J. J. L. S. J. J. J. J. L. S. J. | 18          |
| 7.3               | Filest setup                                                                     | 18 میں۔۔۔۔۔ |
| 7.4               | Test Procedure                                                                   | 18          |
| 7.5               | Test Data                                                                        | 18          |
| 8. SPI            | URIOUS EMISSION IN NON-RESTRICTED & RESTRICTED BANDS                             | 21          |
| ∞ 8.1°            | Conducted Emission Method                                                        | 21          |
|                   |                                                                                  | 65 ×05      |