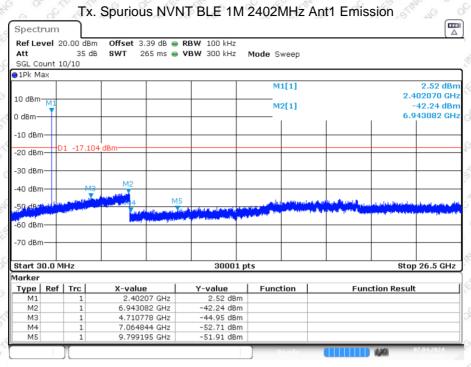

# **Table of Contents**

| 1. GE             | NERAL INFORMATION                                                                | 4           |
|-------------------|----------------------------------------------------------------------------------|-------------|
| 1.1               | Product Description for Equipment under Test (EUT)                               |             |
| 1.2               | System Test Configuration                                                        |             |
| 1.3               | Test Facility                                                                    | 6           |
| 5 1.4             | Test Facility                                                                    |             |
| 2. SU             | MMARY OF TEST RESULTS                                                            | 7           |
| 3. LIS            | T OF TEST AND MEASUREMENT INSTRUMENTS                                            | 8           |
| 3.1               | Radiated Emission Test                                                           | 11th 6 8    |
| 3.2               | RF Conducted test                                                                |             |
| 4. AN             | TENNA REQUIREMENT                                                                | 9           |
| 5. CO             | NDUCTED PEAK OUTPUT POWER                                                        |             |
| 5.1°              | Applicable Standard                                                              |             |
| 5.2               | Limit E. A. C.                               |             |
| 5.3               | 2 Test seture 2 2 2 2 2 2 2 2 2 2 2 2 2 2 2 2 2 2 2                              |             |
| 5.4               | Test Data                                                                        | 10          |
| 6. CH             | ANNEL BANDWIDTH & 99% OCCUPIED BANDWIDTH                                         |             |
| ś <sup>1</sup> 61 | Applicable Standard                                                              | 13          |
| 6.2               |                                                                                  |             |
| 6.3               | Test setup                                                                       |             |
| 6.4               | Test Procedure Test Procedure                                                    |             |
| 6.5               | Test Data                                                                        | 13          |
| 7. PO             | WER SPECIRAL DENSITY                                                             | 18          |
| ِ<br>7.1 ُ        | Applicable StandardLimit                                                         | 18          |
| 7.2               | Limit S. J. J. J. L. S. J. J. J. J. L. S. J. | 18          |
| 7.3               | Filest setup                                                                     | 18 میں۔۔۔۔۔ |
| 7.4               | Test Procedure                                                                   | 18          |
| 7.5               | Test Data                                                                        | 18          |
| 8. SPI            | URIOUS EMISSION IN NON-RESTRICTED & RESTRICTED BANDS                             | 21          |
| ∞ 8.1°            | Conducted Emission Method                                                        | 21          |
|                   |                                                                                  | 65 ×05      |