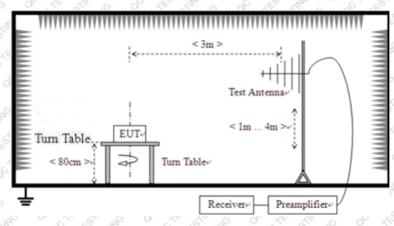

# **Table of Contents**

| 1. GE             | NERAL INFORMATION                                                                | 4           |
|-------------------|----------------------------------------------------------------------------------|-------------|
| 1.1               | Product Description for Equipment under Test (EUT)                               |             |
| 1.2               | System Test Configuration                                                        |             |
| 1.3               | Test Facility                                                                    | 6           |
| 5 1.4             | Test Facility                                                                    |             |
| 2. SU             | MMARY OF TEST RESULTS                                                            | 7           |
| 3. LIS            | T OF TEST AND MEASUREMENT INSTRUMENTS                                            | 8           |
| 3.1               | Radiated Emission Test                                                           | 11th 6 8    |
| 3.2               | RF Conducted test                                                                |             |
| 4. AN             | TENNA REQUIREMENT                                                                | 9           |
| 5. CO             | NDUCTED PEAK OUTPUT POWER                                                        |             |
| 5.1°              | Applicable Standard                                                              |             |
| 5.2               | Limit E. A. C.                               |             |
| 5.3               | 2 Test seture 2 2 2 2 2 2 2 2 2 2 2 2 2 2 2 2 2 2 2                              |             |
| 5.4               | Test Data                                                                        | 10          |
| 6. CH             | ANNEL BANDWIDTH & 99% OCCUPIED BANDWIDTH                                         |             |
| ś <sup>1</sup> 61 | Applicable Standard                                                              | 13          |
| 6.2               |                                                                                  |             |
| 6.3               | Test setup                                                                       |             |
| 6.4               | Test Procedure Test Procedure                                                    |             |
| 6.5               | Test Data                                                                        | 13          |
| 7. PO             | WER SPECIRAL DENSITY                                                             | 18          |
| ِ<br>7.1 ُ        | Applicable StandardLimit                                                         | 18          |
| 7.2               | Limit S. J. J. J. L. S. J. J. J. J. L. S. J. | 18          |
| 7.3               | Filest setup                                                                     | 18 میں۔۔۔۔۔ |
| 7.4               | Test Procedure                                                                   | 18          |
| 7.5               | Test Data                                                                        | 18          |
| 8. SPI            | URIOUS EMISSION IN NON-RESTRICTED & RESTRICTED BANDS                             | 21          |
| ∞ 8.1°            | Conducted Emission Method                                                        | 21          |
|                   |                                                                                  | 65 ×05      |