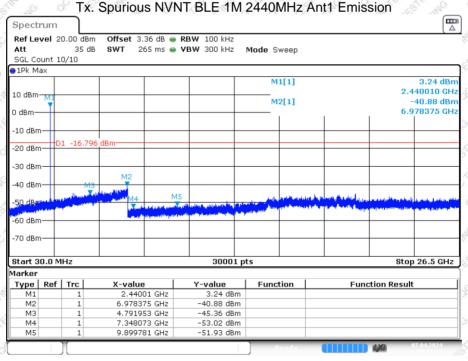

# **Table of Contents**

| 1. GE             | NERAL INFORMATION                                                                | 4           |
|-------------------|----------------------------------------------------------------------------------|-------------|
| 1.1               | Product Description for Equipment under Test (EUT)                               |             |
| 1.2               | System Test Configuration                                                        |             |
| 1.3               | Test Facility                                                                    | 6           |
| 5 1.4             | Test Facility                                                                    |             |
| 2. SU             | MMARY OF TEST RESULTS                                                            | 7           |
| 3. LIS            | T OF TEST AND MEASUREMENT INSTRUMENTS                                            | 8           |
| 3.1               | Radiated Emission Test                                                           | 11th 6 8    |
| 3.2               | RF Conducted test                                                                |             |
| 4. AN             | TENNA REQUIREMENT                                                                | 9           |
| 5. CO             | NDUCTED PEAK OUTPUT POWER                                                        |             |
| 5.1°              | Applicable Standard                                                              |             |
| 5.2               | Limit E. A. C.                               |             |
| 5.3               | 2 Test seture 2 2 2 2 2 2 2 2 2 2 2 2 2 2 2 2 2 2 2                              |             |
| 5.4               | Test Data                                                                        | 10          |
| 6. CH             | ANNEL BANDWIDTH & 99% OCCUPIED BANDWIDTH                                         |             |
| ś <sup>1</sup> 61 | Applicable Standard                                                              | 13          |
| 6.2               |                                                                                  |             |
| 6.3               | Test setup                                                                       |             |
| 6.4               | Test Procedure Test Procedure                                                    |             |
| 6.5               | Test Data                                                                        | 13          |
| 7. PO             | WER SPECIRAL DENSITY                                                             | 18          |
| ِ<br>7.1 ُ        | Applicable StandardLimit                                                         | 18          |
| 7.2               | Limit S. J. J. J. L. S. J. J. J. J. L. S. J. | 18          |
| 7.3               | Filest setup                                                                     | 18 میں۔۔۔۔۔ |
| 7.4               | Test Procedure                                                                   | 18          |
| 7.5               | Test Data                                                                        | 18          |
| 8. SPI            | URIOUS EMISSION IN NON-RESTRICTED & RESTRICTED BANDS                             | 21          |
| ∞ 8.1°            | Conducted Emission Method                                                        | 21          |
|                   |                                                                                  | 65 ×05      |