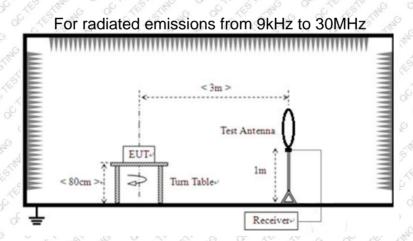

# **Table of Contents**

| 1. GE             | NERAL INFORMATION                                                                | 4           |
|-------------------|----------------------------------------------------------------------------------|-------------|
| 1.1               | Product Description for Equipment under Test (EUT)                               |             |
| 1.2               | System Test Configuration                                                        |             |
| 1.3               | Test Facility                                                                    | 6           |
| 5 1.4             | Test Facility                                                                    |             |
| 2. SU             | MMARY OF TEST RESULTS                                                            | 7           |
| 3. LIS            | T OF TEST AND MEASUREMENT INSTRUMENTS                                            | 8           |
| 3.1               | Radiated Emission Test                                                           | 11th 6 8    |
| 3.2               | RF Conducted test                                                                |             |
| 4. AN             | TENNA REQUIREMENT                                                                | 9           |
| 5. CO             | NDUCTED PEAK OUTPUT POWER                                                        |             |
| 5.1°              | Applicable Standard                                                              |             |
| 5.2               | Limit E. A. C.                               |             |
| 5.3               | 2 Test seture 2 2 2 2 2 2 2 2 2 2 2 2 2 2 2 2 2 2 2                              |             |
| 5.4               | Test Data                                                                        | 10          |
| 6. CH             | ANNEL BANDWIDTH & 99% OCCUPIED BANDWIDTH                                         |             |
| ś <sup>1</sup> 61 | Applicable Standard                                                              | 13          |
| 6.2               |                                                                                  |             |
| 6.3               | Test setup                                                                       |             |
| 6.4               | Test Procedure Test Procedure                                                    |             |
| 6.5               | Test Data                                                                        | 13          |
| 7. PO             | WER SPECIRAL DENSITY                                                             | 18          |
| ِ<br>7.1 ُ        | Applicable StandardLimit                                                         | 18          |
| 7.2               | Limit S. J. J. J. L. S. J. J. J. J. L. S. J. | 18          |
| 7.3               | Filest setup                                                                     | 18 میں۔۔۔۔۔ |
| 7.4               | Test Procedure                                                                   | 18          |
| 7.5               | Test Data                                                                        | 18          |
| 8. SPI            | URIOUS EMISSION IN NON-RESTRICTED & RESTRICTED BANDS                             | 21          |
| ∞ 8.1°            | Conducted Emission Method                                                        | 21          |
|                   |                                                                                  | 65 ×05      |