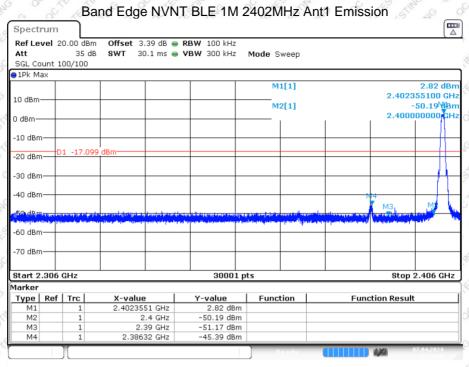

ake sure the instrument is operated in its linear range.
- Set RBW to 100 kHz and VBW of spectrum analyzer to 300 kHz with a convenient frequency span including 100 kHz bandwidth from band edge.
- Measure the highest amplitude appearing on spectral display and set it as a reference level. Plot the graph with marking the highest point and edge frequency.
- Repeat above procedures until all measured frequencies were complete.

### 8.1.5 Test Data

| J.1.0 ICSI Dala | 1 C S 10 C      | 2 2 0 0 1 1  | 6 6 1   |
|-----------------|-----------------|--------------|---------|
| Temperature     | 25.5 °C         | Humidity     | 50 %    |
| ATM Pressure    | 101.1kPa        | Antenna Gain | 4.46dBi |
| Test by         | LBitli Min Sint | Test result  | PASS    |

Please refer to following plots.



Date: 7.APR.2024 10:29:26



Date: 7.APR.2024 10:32:09



Date: 7.APR.2024 10:29:47



Date: 7.APR.2024 10:31:16



Date: 7.APR.2024 10:32:29

## 8.2 Radiated Emission Method

## 8.2.1 Applicable Standard

FCC Part15 C Section 15.209 and 15.205

#### 8.2.2 Limit

| Frequency         | Limit (uV/m)                           | Value | Measurement Distance |
|-------------------|----------------------------------------|-------|----------------------|
| 0.009MHz-0.490MHz | 2400/F(KHz)                            | QP QP | 300m / S             |
| 0.490MHz-1.705MHz | 24000/F(KHz)                           | QP O  | (2) 18 30m (2) 18 g  |
| 1.705MHz-30MHz    | ~~~~~~~~~~~~~~~~~~~~~~~~~~~~~~~~~~~~~~ | QP O  | 30m (4" 51")         |

| Frequency  | Field Strengths Limits (µV/m at 3 m) | Field Str