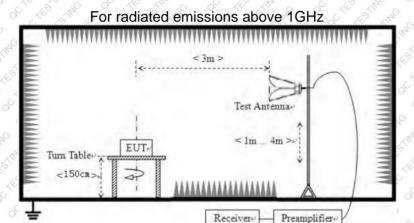

# **Table of Contents**

| 1. GE             | NERAL INFORMATION                                                                | 4           |
|-------------------|----------------------------------------------------------------------------------|-------------|
| 1.1               | Product Description for Equipment under Test (EUT)                               |             |
| 1.2               | System Test Configuration                                                        |             |
| 1.3               | Test Facility                                                                    | 6           |
| 5 1.4             | Test Facility                                                                    |             |
| 2. SU             | MMARY OF TEST RESULTS                                                            | 7           |
| 3. LIS            | T OF TEST AND MEASUREMENT INSTRUMENTS                                            | 8           |
| 3.1               | Radiated Emission Test                                                           | 11th 6 8    |
| 3.2               | RF Conducted test                                                                |             |
| 4. AN             | TENNA REQUIREMENT                                                                | 9           |
| 5. CO             | NDUCTED PEAK OUTPUT POWER                                                        |             |
| 5.1°              | Applicable Standard                                                              |             |
| 5.2               | Limit E. A. C.                               |             |
| 5.3               | 2 Test seture 2 2 2 2 2 2 2 2 2 2 2 2 2 2 2 2 2 2 2                              |             |
| 5.4               | Test Data                                                                        | 10          |
| 6. CH             | ANNEL BANDWIDTH & 99% OCCUPIED BANDWIDTH                                         |             |
| ś <sup>1</sup> 61 | Applicable Standard                                                              | 13          |
| 6.2               |                                                                                  |             |
| 6.3               | Test setup                                                                       |             |
| 6.4               | Test Procedure Test Procedure                                                    |             |
| 6.5               | Test Data                                                                        | 13          |
| 7. PO             | WER SPECIRAL DENSITY                                                             | 18          |
| ِ<br>7.1 ُ        | Applicable StandardLimit                                                         | 18          |
| 7.2               | Limit S. J. J. J. L. S. J. J. J. J. L. S. J. | 18          |
| 7.3               | Filest setup                                                                     | 18 میں۔۔۔۔۔ |
| 7.4               | Test Procedure                                                                   | 18          |
| 7.5               | Test Data                                                                        | 18          |
| 8. SPI            | URIOUS EMISSION IN NON-RESTRICTED & RESTRICTED BANDS                             | 21          |
| ∞ 8.1°            | Conducted Emission Method                                                        | 21          |
|                   |                                                                                  | 65 ×05      |