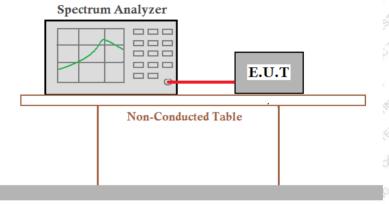

| 8.00             | Pass    |
| S S S LE LISTE | Highest      | 2                                 | CONTRESION OF SE | THE THE |



Date: 7.APR.2024 10:29:13



(Date: 7.APR.2024 10:30:55



Date: 7.APR.2024 10:31:55

# 8. Spurious Emission in Non-restricted & restricted Bands

### 8.1 Conducted Emission Method

### 8.1.1 Applicable Standard

FCC Part15 C Section 15.247 (d)

### 8.1.2 Limit

In any 100 kHz bandwidth outside the frequency band in which the spread spectrum intentional radiator is operating, the radio frequency power that is produced by the intentional radiator shall be at least 20 dB below that in the 100 kHz bandwidth within the band that contains the highest level of the desired power, based on either an RF conducted or a radiated measurement.

### 8.1.3 Test setup



Ground Reference Plane

#### 8.1.4 Test Procedure

- Check the calibration of the measuring instrument using either an internal calibrator or a known signal from an external generator.
- Position the EUT without connection to measurement instrument. Turn on the EUT and connect its antenna terminal to measurement instrument via a low loss cable. Then set it to any one measured frequency within its operating range, and make sure the instrument is operated in its linear range.
- Set RBW to 100 kHz and VBW of spectrum analyzer to 300 kHz with a convenient frequency span including 100 kHz bandwidth from band edge.
- Measure the highest amplitude appearing on spectral display and set it as a reference level. Plot the graph with marking the highest point and edge frequency.
- Repeat above proce