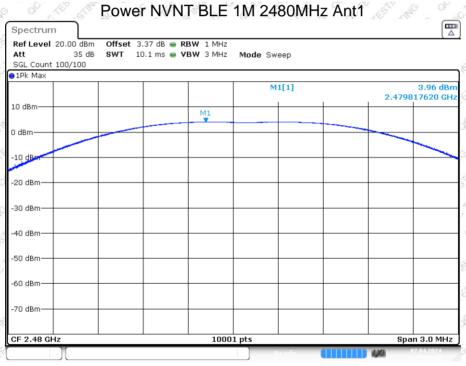

# **Table of Contents**

| 1. GE             | NERAL INFORMATION                                                                | 4           |
|-------------------|----------------------------------------------------------------------------------|-------------|
| 1.1               | Product Description for Equipment under Test (EUT)                               |             |
| 1.2               | System Test Configuration                                                        |             |
| 1.3               | Test Facility                                                                    | 6           |
| 5 1.4             | Test Facility                                                                    |             |
| 2. SU             | MMARY OF TEST RESULTS                                                            | 7           |
| 3. LIS            | T OF TEST AND MEASUREMENT INSTRUMENTS                                            | 8           |
| 3.1               | Radiated Emission Test                                                           | 11th 6 8    |
| 3.2               | RF Conducted test                                                                |             |
| 4. AN             | TENNA REQUIREMENT                                                                | 9           |
| 5. CO             | NDUCTED PEAK OUTPUT POWER                                                        |             |
| 5.1°              | Applicable Standard                                                              |             |
| 5.2               | Limit E. A. C.                               |             |
| 5.3               | 2 Test seture 2 2 2 2 2 2 2 2 2 2 2 2 2 2 2 2 2 2 2                              |             |
| 5.4               | Test Data                                                                        | 10          |
| 6. CH             | ANNEL BANDWIDTH & 99% OCCUPIED BANDWIDTH                                         |             |
| ś <sup>1</sup> 61 | Applicable Standard                                                              | 13          |
| 6.2               |                                                                                  |             |
| 6.3               | Test setup                                                                       |             |
| 6.4               | Test Procedure Test Procedure                                                    |             |
| 6.5               | Test Data                                                                        | 13          |
| 7. PO             | WER SPECIRAL DENSITY                                                             | 18          |
| ِ<br>7.1 ُ        | Applicable StandardLimit                                                         | 18          |
| 7.2               | Limit S. J. J. J. L. S. J. J. J. J. L. S. J. | 18          |
| 7.3               | Filest setup                                                                     | 18 میں۔۔۔۔۔ |
| 7.4               | Test Procedure                                                                   | 18          |
| 7.5               | Test Data                                                                        | 18          |
| 8. SPI            | URIOUS EMISSION IN NON-RESTRICTED & RESTRICTED BANDS                             | 21          |
| ∞ 8.1°            | Conducted Emission Method                                                        | 21          |
|                   |                                                                                  | 65 ×05      |