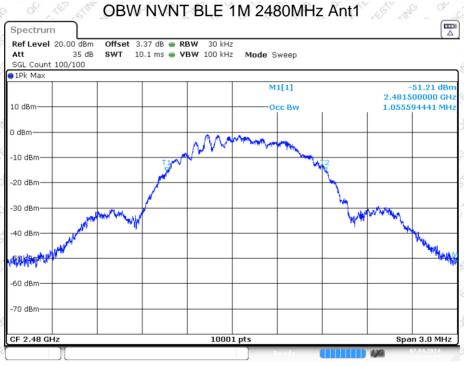

# **Table of Contents**

| 1. GE             | NERAL INFORMATION                                                                | 4           |
|-------------------|----------------------------------------------------------------------------------|-------------|
| 1.1               | Product Description for Equipment under Test (EUT)                               |             |
| 1.2               | System Test Configuration                                                        |             |
| 1.3               | Test Facility                                                                    | 6           |
| 5 1.4             | Test Facility                                                                    |             |
| 2. SU             | MMARY OF TEST RESULTS                                                            | 7           |
| 3. LIS            | T OF TEST AND MEASUREMENT INSTRUMENTS                                            | 8           |
| 3.1               | Radiated Emission Test                                                           | 11th 6 8    |
| 3.2               | RF Conducted test                                                                |             |
| 4. AN             | TENNA REQUIREMENT                                                                | 9           |
| 5. CO             | NDUCTED PEAK OUTPUT POWER                                                        |             |
| 5.1°              | Applicable Standard                                                              |             |
| 5.2               | Limit E. A. C.                               |             |
| 5.3               | 2 Test seture 2 2 2 2 2 2 2 2 2 2 2 2 2 2 2 2 2 2 2                              |             |
| 5.4               | Test Data                                                                        | 10          |
| 6. CH             | ANNEL BANDWIDTH & 99% OCCUPIED BANDWIDTH                                         |             |
| ś <sup>1</sup> 61 | Applicable Standard                                                              | 13          |
| 6.2               |                                                                                  |             |
| 6.3               | Test setup                                                                       |             |
| 6.4               | Test Procedure Test Procedure                                                    |             |
| 6.5               | Test Data                                                                        | 13          |
| 7. PO             | WER SPECIRAL DENSITY                                                             | 18          |
| ِ<br>7.1 ُ        | Applicable StandardLimit                                                         | 18          |
| 7.2               | Limit S. J. J. J. L. S. J. J. J. J. L. S. J. | 18          |
| 7.3               | Filest setup                                                                     | 18 میں۔۔۔۔۔ |
| 7.4               | Test Procedure                                                                   | 18          |
| 7.5               | Test Data                                                                        | 18          |
| 8. SPI            | URIOUS EMISSION IN NON-RESTRICTED & RESTRICTED BANDS                             | 21          |
| ∞ 8.1°            | Conducted Emission Method                                                        | 21          |
|                   |                                                                                  | 65 ×05      |