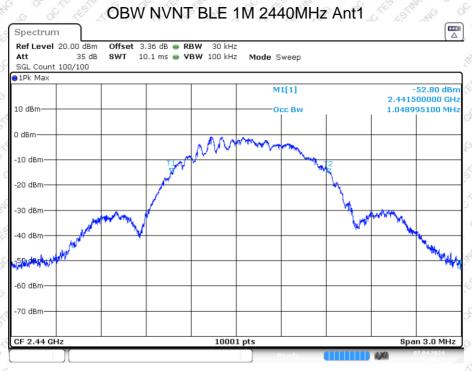

# **Table of Contents**

| 1. GE             | NERAL INFORMATION                                                                | 4           |
|-------------------|----------------------------------------------------------------------------------|-------------|
| 1.1               | Product Description for Equipment under Test (EUT)                               |             |
| 1.2               | System Test Configuration                                                        |             |
| 1.3               | Test Facility                                                                    | 6           |
| 5 1.4             | Test Facility                                                                    |             |
| 2. SU             | MMARY OF TEST RESULTS                                                            | 7           |
| 3. LIS            | T OF TEST AND MEASUREMENT INSTRUMENTS                                            | 8           |
| 3.1               | Radiated Emission Test                                                           | 11th 6 8    |
| 3.2               | RF Conducted test                                                                |             |
| 4. AN             | TENNA REQUIREMENT                                                                | 9           |
| 5. CO             | NDUCTED PEAK OUTPUT POWER                                                        |             |
| 5.1°              | Applicable Standard                                                              |             |
| 5.2               | Limit E. A. C.                               |             |
| 5.3               | 2 Test seture 2 2 2 2 2 2 2 2 2 2 2 2 2 2 2 2 2 2 2                              |             |
| 5.4               | Test Data                                                                        | 10          |
| 6. CH             | ANNEL BANDWIDTH & 99% OCCUPIED BANDWIDTH                                         |             |
| ś <sup>1</sup> 61 | Applicable Standard                                                              | 13          |
| 6.2               |                                                                                  |             |
| 6.3               | Test setup                                                                       |             |
| 6.4               | Test Procedure Test Procedure                                                    |             |
| 6.5               | Test Data                                                                        | 13          |
| 7. PO             | WER SPECIRAL DENSITY                                                             | 18          |
| ِ<br>7.1 ُ        | Applicable StandardLimit                                                         | 18          |
| 7.2               | Limit S. J. J. J. L. S. J. J. J. J. L. S. J. | 18          |
| 7.3               | Filest setup                                                                     | 18 میں۔۔۔۔۔ |
| 7.4               | Test Procedure                                                                   | 18          |
| 7.5               | Test Data                                                                        | 18          |
| 8. SPI            | URIOUS EMISSION IN NON-RESTRICTED & RESTRICTED BANDS                             | 21          |
| ∞ 8.1°            | Conducted Emission Method                                                        | 21          |
|                   |                                                                                  | 65 ×05      |