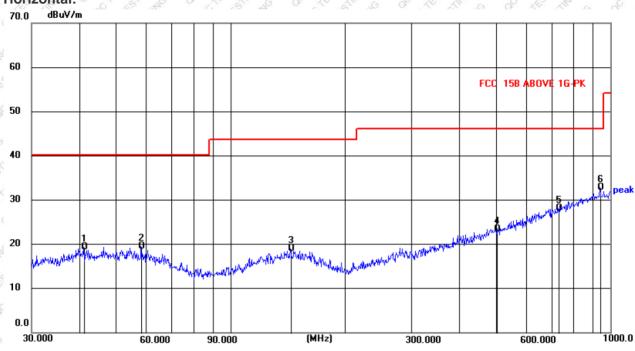

# **Table of Contents**

| 1. GE             | NERAL INFORMATION                                                                | 4           |
|-------------------|----------------------------------------------------------------------------------|-------------|
| 1.1               | Product Description for Equipment under Test (EUT)                               |             |
| 1.2               | System Test Configuration                                                        |             |
| 1.3               | Test Facility                                                                    | 6           |
| 5 1.4             | Test Facility                                                                    |             |
| 2. SU             | MMARY OF TEST RESULTS                                                            | 7           |
| 3. LIS            | T OF TEST AND MEASUREMENT INSTRUMENTS                                            | 8           |
| 3.1               | Radiated Emission Test                                                           | 11th 6 8    |
| 3.2               | RF Conducted test                                                                |             |
| 4. AN             | TENNA REQUIREMENT                                                                | 9           |
| 5. CO             | NDUCTED PEAK OUTPUT POWER                                                        |             |
| 5.1°              | Applicable Standard                                                              |             |
| 5.2               | Limit E. A. C.                               |             |
| 5.3               | 2 Test seture 2 2 2 2 2 2 2 2 2 2 2 2 2 2 2 2 2 2 2                              |             |
| 5.4               | Test Data                                                                        | 10          |
| 6. CH             | ANNEL BANDWIDTH & 99% OCCUPIED BANDWIDTH                                         |             |
| ś <sup>1</sup> 61 | Applicable Standard                                                              | 13          |
| 6.2               |                                                                                  |             |
| 6.3               | Test setup                                                                       |             |
| 6.4               | Test Procedure Test Procedure                                                    |             |
| 6.5               | Test Data                                                                        | 13          |
| 7. PO             | WER SPECIRAL DENSITY                                                             | 18          |
| ِ<br>7.1 ُ        | Applicable StandardLimit                                                         | 18          |
| 7.2               | Limit S. J. J. J. L. S. J. J. J. J. L. S. J. | 18          |
| 7.3               | Filest setup                                                                     | 18 میں۔۔۔۔۔ |
| 7.4               | Test Procedure                                                                   | 18          |
| 7.5               | Test Data                                                                        | 18          |
| 8. SPI            | URIOUS EMISSION IN NON-RESTRICTED & RESTRICTED BANDS                             | 21          |
| ∞ 8.1°            | Conducted Emission Method                                                        | 21          |
|                   |                                                                                  | 65 ×05      |