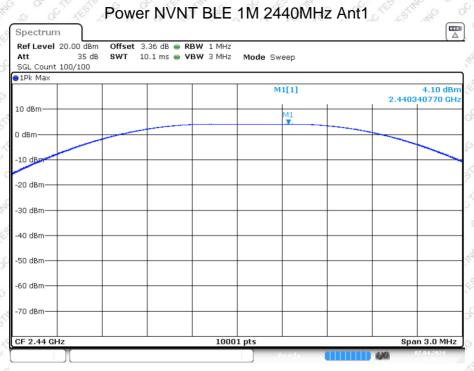

# **Table of Contents**

| 1. GE             | NERAL INFORMATION                                                                | 4           |
|-------------------|----------------------------------------------------------------------------------|-------------|
| 1.1               | Product Description for Equipment under Test (EUT)                               |             |
| 1.2               | System Test Configuration                                                        |             |
| 1.3               | Test Facility                                                                    | 6           |
| 5 1.4             | Test Facility                                                                    |             |
| 2. SU             | MMARY OF TEST RESULTS                                                            | 7           |
| 3. LIS            | T OF TEST AND MEASUREMENT INSTRUMENTS                                            | 8           |
| 3.1               | Radiated Emission Test                                                           | 11th 6 8    |
| 3.2               | RF Conducted test                                                                |             |
| 4. AN             | TENNA REQUIREMENT                                                                | 9           |
| 5. CO             | NDUCTED PEAK OUTPUT POWER                                                        |             |
| 5.1°              | Applicable Standard                                                              |             |
| 5.2               | Limit E. A. C.                               |             |
| 5.3               | 2 Test seture 2 2 2 2 2 2 2 2 2 2 2 2 2 2 2 2 2 2 2                              |             |
| 5.4               | Test Data                                                                        | 10          |
| 6. CH             | ANNEL BANDWIDTH & 99% OCCUPIED BANDWIDTH                                         |             |
| ś <sup>1</sup> 61 | Applicable Standard                                                              | 13          |
| 6.2               |                                                                                  |             |
| 6.3               | Test setup                                                                       |             |
| 6.4               | Test Procedure Test Procedure                                                    |             |
| 6.5               | Test Data                                                                        | 13          |
| 7. PO             | WER SPECIRAL DENSITY                                                             | 18          |
| ِ<br>7.1 ُ        | Applicable StandardLimit                                                         | 18          |
| 7.2               | Limit S. J. J. J. L. S. J. J. J. J. L. S. J. | 18          |
| 7.3               | Filest setup                                                                     | 18 میں۔۔۔۔۔ |
| 7.4               | Test Procedure                                                                   | 18          |
| 7.5               | Test Data                                                                        | 18          |
| 8. SPI            | URIOUS EMISSION IN NON-RESTRICTED & RESTRICTED BANDS                             | 21          |
| ∞ 8.1°            | Conducted Emission Method                                                        | 21          |
|                   |                                                                                  | 65 ×05      |