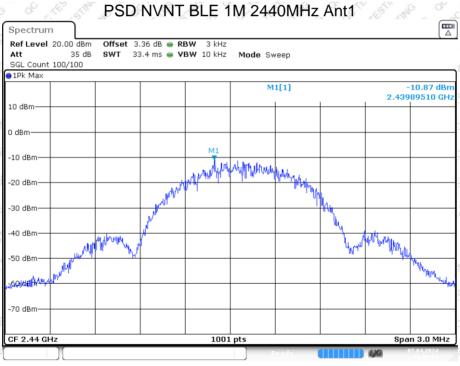

# **Table of Contents**

| 1. GE             | NERAL INFORMATION                                                                | 4           |
|-------------------|----------------------------------------------------------------------------------|-------------|
| 1.1               | Product Description for Equipment under Test (EUT)                               |             |
| 1.2               | System Test Configuration                                                        |             |
| 1.3               | Test Facility                                                                    | 6           |
| 5 1.4             | Test Facility                                                                    |             |
| 2. SU             | MMARY OF TEST RESULTS                                                            | 7           |
| 3. LIS            | T OF TEST AND MEASUREMENT INSTRUMENTS                                            | 8           |
| 3.1               | Radiated Emission Test                                                           | 11th 6 8    |
| 3.2               | RF Conducted test                                                                |             |
| 4. AN             | TENNA REQUIREMENT                                                                | 9           |
| 5. CO             | NDUCTED PEAK OUTPUT POWER                                                        |             |
| 5.1°              | Applicable Standard                                                              |             |
| 5.2               | Limit E. A. C.                               |             |
| 5.3               | 2 Test seture 2 2 2 2 2 2 2 2 2 2 2 2 2 2 2 2 2 2 2                              |             |
| 5.4               | Test Data                                                                        | 10          |
| 6. CH             | ANNEL BANDWIDTH & 99% OCCUPIED BANDWIDTH                                         |             |
| ś <sup>1</sup> 61 | Applicable Standard                                                              | 13          |
| 6.2               |                                                                                  |             |
| 6.3               | Test setup                                                                       |             |
| 6.4               | Test Procedure Test Procedure                                                    |             |
| 6.5               | Test Data                                                                        | 13          |
| 7. PO             | WER SPECIRAL DENSITY                                                             | 18          |
| ِ<br>7.1 ُ        | Applicable StandardLimit                                                         | 18          |
| 7.2               | Limit S. J. J. J. L. S. J. J. J. J. L. S. J. | 18          |
| 7.3               | Filest setup                                                                     | 18 میں۔۔۔۔۔ |
| 7.4               | Test Procedure                                                                   | 18          |
| 7.5               | Test Data                                                                        | 18          |
| 8. SPI            | URIOUS EMISSION IN NON-RESTRICTED & RESTRICTED BANDS                             | 21          |
| ∞ 8.1°            | Conducted Emission Method                                                        | 21          |
|                   |                                                                                  | 65 ×05      |