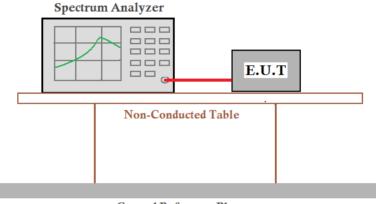

# **Table of Contents**

| 1. GE             | NERAL INFORMATION                                                                | 4           |
|-------------------|----------------------------------------------------------------------------------|-------------|
| 1.1               | Product Description for Equipment under Test (EUT)                               |             |
| 1.2               | System Test Configuration                                                        |             |
| 1.3               | Test Facility                                                                    | 6           |
| 5 1.4             | Test Facility                                                                    |             |
| 2. SU             | MMARY OF TEST RESULTS                                                            | 7           |
| 3. LIS            | T OF TEST AND MEASUREMENT INSTRUMENTS                                            | 8           |
| 3.1               | Radiated Emission Test                                                           | 11th 6 8    |
| 3.2               | RF Conducted test                                                                |             |
| 4. AN             | TENNA REQUIREMENT                                                                | 9           |
| 5. CO             | NDUCTED PEAK OUTPUT POWER                                                        |             |
| 5.1°              | Applicable Standard                                                              |             |
| 5.2               | Limit E. A. C.                               |             |
| 5.3               | 2 Test seture 2 2 2 2 2 2 2 2 2 2 2 2 2 2 2 2 2 2 2                              |             |
| 5.4               | Test Data                                                                        | 10          |
| 6. CH             | ANNEL BANDWIDTH & 99% OCCUPIED BANDWIDTH                                         |             |
| ś <sup>1</sup> 61 | Applicable Standard                                                              | 13          |
| 6.2               |                                                                                  |             |
| 6.3               | Test setup                                                                       |             |
| 6.4               | Test Procedure Test Procedure                                                    |             |
| 6.5               | Test Data                                                                        | 13          |
| 7. PO             | WER SPECIRAL DENSITY                                                             | 18          |
| ِ<br>7.1 ُ        | Applicable StandardLimit                                                         | 18          |
| 7.2               | Limit S. J. J. J. L. S. J. J. J. J. L. S. J. | 18          |
| 7.3               | Filest setup                                                                     | 18 میں۔۔۔۔۔ |
| 7.4               | Test Procedure                                                                   | 18          |
| 7.5               | Test Data                                                                        | 18          |
| 8. SPI            | URIOUS EMISSION IN NON-RESTRICTED & RESTRICTED BANDS                             | 21          |
| ∞ 8.1°            | Conducted Emission Method                                                        | 21          |
|                   |                                                                                  | 65 ×05      |