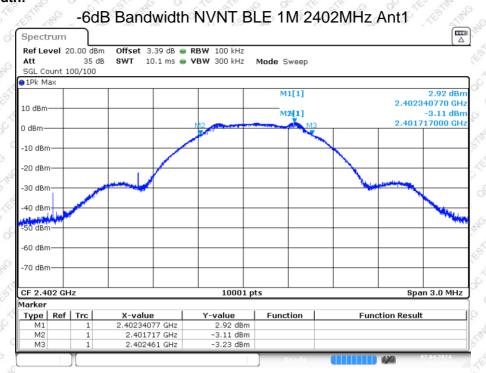

# **Table of Contents**

| 1. GE             | NERAL INFORMATION                                                                | 4           |
|-------------------|----------------------------------------------------------------------------------|-------------|
| 1.1               | Product Description for Equipment under Test (EUT)                               |             |
| 1.2               | System Test Configuration                                                        |             |
| 1.3               | Test Facility                                                                    | 6           |
| 5 1.4             | Test Facility                                                                    |             |
| 2. SU             | MMARY OF TEST RESULTS                                                            | 7           |
| 3. LIS            | T OF TEST AND MEASUREMENT INSTRUMENTS                                            | 8           |
| 3.1               | Radiated Emission Test                                                           | 11th 6 8    |
| 3.2               | RF Conducted test                                                                |             |
| 4. AN             | TENNA REQUIREMENT                                                                | 9           |
| 5. CO             | NDUCTED PEAK OUTPUT POWER                                                        |             |
| 5.1°              | Applicable Standard                                                              |             |
| 5.2               | Limit E. A. C.                               |             |
| 5.3               | 2 Test seture 2 2 2 2 2 2 2 2 2 2 2 2 2 2 2 2 2 2 2                              |             |
| 5.4               | Test Data                                                                        | 10          |
| 6. CH             | ANNEL BANDWIDTH & 99% OCCUPIED BANDWIDTH                                         |             |
| ś <sup>1</sup> 61 | Applicable Standard                                                              | 13          |
| 6.2               |                                                                                  |             |
| 6.3               | Test setup                                                                       |             |
| 6.4               | Test Procedure Test Procedure                                                    |             |
| 6.5               | Test Data                                                                        | 13          |
| 7. PO             | WER SPECIRAL DENSITY                                                             | 18          |
| ِ<br>7.1 ُ        | Applicable StandardLimit                                                         | 18          |
| 7.2               | Limit S. J. J. J. L. S. J. J. J. J. L. S. J. | 18          |
| 7.3               | Filest setup                                                                     | 18 میں۔۔۔۔۔ |
| 7.4               | Test Procedure                                                                   | 18          |
| 7.5               | Test Data                                                                        | 18          |
| 8. SPI            | URIOUS EMISSION IN NON-RESTRICTED & RESTRICTED BANDS                             | 21          |
| ∞ 8.1°            | Conducted Emission Method                                                        | 21          |
|                   |                                                                                  | 65 ×05      |