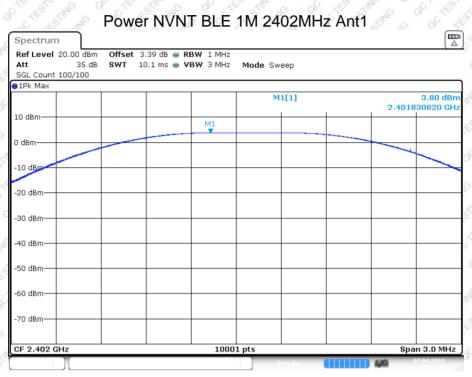

# **Table of Contents**

| 1. GE             | NERAL INFORMATION                                                                | 4           |
|-------------------|----------------------------------------------------------------------------------|-------------|
| 1.1               | Product Description for Equipment under Test (EUT)                               |             |
| 1.2               | System Test Configuration                                                        |             |
| 1.3               | Test Facility                                                                    | 6           |
| 5 1.4             | Test Facility                                                                    |             |
| 2. SU             | MMARY OF TEST RESULTS                                                            | 7           |
| 3. LIS            | T OF TEST AND MEASUREMENT INSTRUMENTS                                            | 8           |
| 3.1               | Radiated Emission Test                                                           | 11th 6 8    |
| 3.2               | RF Conducted test                                                                |             |
| 4. AN             | TENNA REQUIREMENT                                                                | 9           |
| 5. CO             | NDUCTED PEAK OUTPUT POWER                                                        |             |
| 5.1°              | Applicable Standard                                                              |             |
| 5.2               | Limit E. A. C.                               |             |
| 5.3               | 2 Test seture 2 2 2 2 2 2 2 2 2 2 2 2 2 2 2 2 2 2 2                              |             |
| 5.4               | Test Data                                                                        | 10          |
| 6. CH             | ANNEL BANDWIDTH & 99% OCCUPIED BANDWIDTH                                         |             |
| ś <sup>1</sup> 61 | Applicable Standard                                                              | 13          |
| 6.2               |                                                                                  |             |
| 6.3               | Test setup                                                                       |             |
| 6.4               | Test Procedure Test Procedure                                                    |             |
| 6.5               | Test Data                                                                        | 13          |
| 7. PO             | WER SPECIRAL DENSITY                                                             | 18          |
| ِ<br>7.1 ُ        | Applicable StandardLimit                                                         | 18          |
| 7.2               | Limit S. J. J. J. L. S. J. J. J. J. L. S. J. | 18          |
| 7.3               | Filest setup                                                                     | 18 میں۔۔۔۔۔ |
| 7.4               | Test Procedure                                                                   | 18          |
| 7.5               | Test Data                                                                        | 18          |
| 8. SPI            | URIOUS EMISSION IN NON-RESTRICTED & RESTRICTED BANDS                             | 21          |
| ∞ 8.1°            | Conducted Emission Method                                                        | 21          |
|                   |                                                                                  | 65 ×05      |