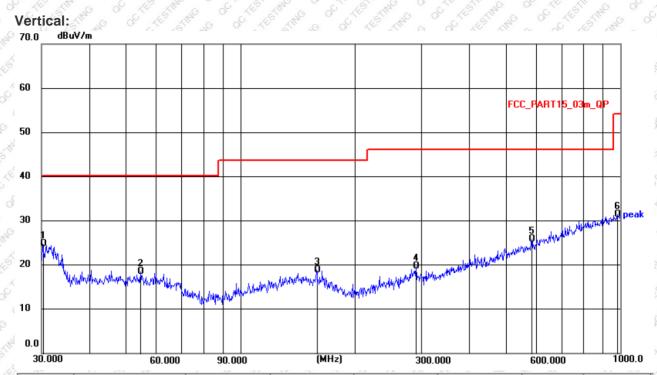

# **Table of Contents**

| 1. GE             | NERAL INFORMATION                                                                | 4           |
|-------------------|----------------------------------------------------------------------------------|-------------|
| 1.1               | Product Description for Equipment under Test (EUT)                               |             |
| 1.2               | System Test Configuration                                                        |             |
| 1.3               | Test Facility                                                                    | 6           |
| 5 1.4             | Test Facility                                                                    |             |
| 2. SU             | MMARY OF TEST RESULTS                                                            | 7           |
| 3. LIS            | T OF TEST AND MEASUREMENT INSTRUMENTS                                            | 8           |
| 3.1               | Radiated Emission Test                                                           | 11th 6 8    |
| 3.2               | RF Conducted test                                                                |             |
| 4. AN             | TENNA REQUIREMENT                                                                | 9           |
| 5. CO             | NDUCTED PEAK OUTPUT POWER                                                        |             |
| 5.1°              | Applicable Standard                                                              |             |
| 5.2               | Limit E. A. C.                               |             |
| 5.3               | 2 Test seture 2 2 2 2 2 2 2 2 2 2 2 2 2 2 2 2 2 2 2                              |             |
| 5.4               | Test Data                                                                        | 10          |
| 6. CH             | ANNEL BANDWIDTH & 99% OCCUPIED BANDWIDTH                                         |             |
| ś <sup>1</sup> 61 | Applicable Standard                                                              | 13          |
| 6.2               |                                                                                  |             |
| 6.3               | Test setup                                                                       |             |
| 6.4               | Test Procedure Test Procedure                                                    |             |
| 6.5               | Test Data                                                                        | 13          |
| 7. PO             | WER SPECIRAL DENSITY                                                             | 18          |
| ِ<br>7.1 ُ        | Applicable StandardLimit                                                         | 18          |
| 7.2               | Limit S. J. J. J. L. S. J. J. J. J. L. S. J. | 18          |
| 7.3               | Filest setup                                                                     | 18 میں۔۔۔۔۔ |
| 7.4               | Test Procedure                                                                   | 18          |
| 7.5               | Test Data                                                                        | 18          |
| 8. SPI            | URIOUS EMISSION IN NON-RESTRICTED & RESTRICTED BANDS                             | 21          |
| ∞ 8.1°            | Conducted Emission Method                                                        | 21          |
|                   |                                                                                  | 65 ×05      |