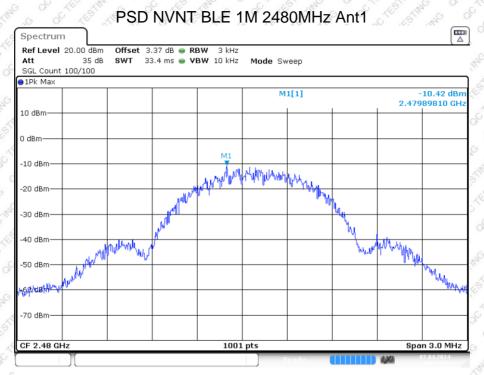

--------------|--------------|---------|
| _ | ATM Pressure | 101.1kPa                                           | Antenna Gain | 4.46dBi |
| 3 | Test by      | LBi Li o Je | Test result  | PASS    |

Please refer to following table and plots.

| Mode           | Test channel | Power Spectral Density (dBm/3kHz) | Limit(dBm/3kHz)  | Result  |
|----------------|--------------|-----------------------------------|------------------|---------|
| CLESTIN NO OF  | Lowest       | -10.97                            | STIME OF STREET  | Mr of a |
| BLE 1M         | Middle       | -10.87                            | 8.00             | Pass    |
| S S S LE LISTE | Highest      | 2                                 | CONTRESION OF SE | THE THE |



Date: 7.APR.2024 10:29:13



(Date: 7.APR.2024 10:30:55



Date: 7.APR.2024 10:31:55

# 8. Spurious Emission in Non-restricted & restricted Bands

### 8.1 Conducted Emission Method

### 8.1.1 Applicable Standard

FCC Part15 C Section 15.247 (d)

### 8.1.2 Limit

In any 100 kHz bandwidth outside the frequency band in which the spread spectrum intentional radiator is operating, the radio frequency power that is produced by the intentional radiator shall be at least 20 dB below that in the 100 kHz bandwidth within the band that contains the highest level of the desired power, based on either an RF conducted or a radiated measurement.

### 8.1.3 Test setup



Ground Reference Plane

#### 8.1.4 Test Procedure

- Check the calibration of the measuring instrument using either an internal calibrator or a known signal from an external generator.
- Positi