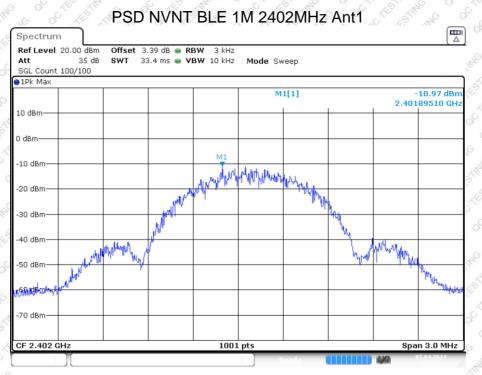

# **Table of Contents**

| 1. GE             | NERAL INFORMATION                                                                | 4           |
|-------------------|----------------------------------------------------------------------------------|-------------|
| 1.1               | Product Description for Equipment under Test (EUT)                               |             |
| 1.2               | System Test Configuration                                                        |             |
| 1.3               | Test Facility                                                                    | 6           |
| 5 1.4             | Test Facility                                                                    |             |
| 2. SU             | MMARY OF TEST RESULTS                                                            | 7           |
| 3. LIS            | T OF TEST AND MEASUREMENT INSTRUMENTS                                            | 8           |
| 3.1               | Radiated Emission Test                                                           | 11th 6 8    |
| 3.2               | RF Conducted test                                                                |             |
| 4. AN             | TENNA REQUIREMENT                                                                | 9           |
| 5. CO             | NDUCTED PEAK OUTPUT POWER                                                        |             |
| 5.1°              | Applicable Standard                                                              |             |
| 5.2               | Limit E. A. C.                               |             |
| 5.3               | 2 Test seture 2 2 2 2 2 2 2 2 2 2 2 2 2 2 2 2 2 2 2                              |             |
| 5.4               | Test Data                                                                        | 10          |
| 6. CH             | ANNEL BANDWIDTH & 99% OCCUPIED BANDWIDTH                                         |             |
| ś <sup>1</sup> 61 | Applicable Standard                                                              | 13          |
| 6.2               |                                                                                  |             |
| 6.3               | Test setup                                                                       |             |
| 6.4               | Test Procedure Test Procedure                                                    |             |
| 6.5               | Test Data                                                                        | 13          |
| 7. PO             | WER SPECIRAL DENSITY                                                             | 18          |
| ِ<br>7.1 ُ        | Applicable StandardLimit                                                         | 18          |
| 7.2               | Limit S. J. J. J. L. S. J. J. J. J. L. S. J. | 18          |
| 7.3               | Filest setup                                                                     | 18 میں۔۔۔۔۔ |
| 7.4               | Test Procedure                                                                   | 18          |
| 7.5               | Test Data                                                                        | 18          |
| 8. SPI            | URIOUS EMISSION IN NON-RESTRICTED & RESTRICTED BANDS                             | 21          |
| ∞ 8.1°            | Conducted Emission Method                                                        | 21          |
|                   |                                                                                  | 65 ×05      |