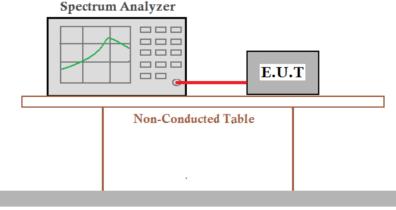

# **Table of Contents**

| 1. GE             | NERAL INFORMATION                                                                | 4           |
|-------------------|----------------------------------------------------------------------------------|-------------|
| 1.1               | Product Description for Equipment under Test (EUT)                               |             |
| 1.2               | System Test Configuration                                                        |             |
| 1.3               | Test Facility                                                                    | 6           |
| 5 1.4             | Test Facility                                                                    |             |
| 2. SU             | MMARY OF TEST RESULTS                                                            | 7           |
| 3. LIS            | T OF TEST AND MEASUREMENT INSTRUMENTS                                            | 8           |
| 3.1               | Radiated Emission Test                                                           | 11th 6 8    |
| 3.2               | RF Conducted test                                                                |             |
| 4. AN             | TENNA REQUIREMENT                                                                | 9           |
| 5. CO             | NDUCTED PEAK OUTPUT POWER                                                        |             |
| 5.1°              | Applicable Standard                                                              |             |
| 5.2               | Limit E. A. C.                               |             |
| 5.3               | 2 Test seture 2 2 2 2 2 2 2 2 2 2 2 2 2 2 2 2 2 2 2                              |             |
| 5.4               | Test Data                                                                        | 10          |
| 6. CH             | ANNEL BANDWIDTH & 99% OCCUPIED BANDWIDTH                                         |             |
| ś <sup>1</sup> 61 | Applicable Standard                                                              | 13          |
| 6.2               |                                                                                  |             |
| 6.3               | Test setup                                                                       |             |
| 6.4               | Test Procedure Test Procedure                                                    |             |
| 6.5               | Test Data                                                                        | 13          |
| 7. PO             | WER SPECIRAL DENSITY                                                             | 18          |
| ِ<br>7.1 ُ        | Applicable StandardLimit                                                         | 18          |
| 7.2               | Limit S. J. J. J. L. S. J. J. J. J. L. S. J. | 18          |
| 7.3               | Filest setup                                                                     | 18 میں۔۔۔۔۔ |
| 7.4               | Test Procedure                                                                   | 18          |
| 7.5               | Test Data                                                                        | 18          |
| 8. SPI            | URIOUS EMISSION IN NON-RESTRICTED & RESTRICTED BANDS                             | 21          |
| ∞ 8.1°            | Conducted Emission Method                                                        | 21          |
|                   |                                                                                  | 65 ×05      |