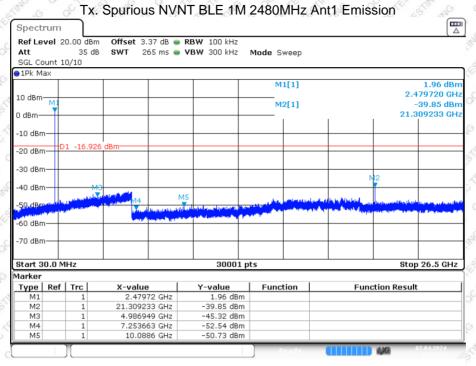

# **Table of Contents**

| 1. GE             | NERAL INFORMATION                                                                | 4           |
|-------------------|----------------------------------------------------------------------------------|-------------|
| 1.1               | Product Description for Equipment under Test (EUT)                               |             |
| 1.2               | System Test Configuration                                                        |             |
| 1.3               | Test Facility                                                                    | 6           |
| 5 1.4             | Test Facility                                                                    |             |
| 2. SU             | MMARY OF TEST RESULTS                                                            | 7           |
| 3. LIS            | T OF TEST AND MEASUREMENT INSTRUMENTS                                            | 8           |
| 3.1               | Radiated Emission Test                                                           | 11th 6 8    |
| 3.2               | RF Conducted test                                                                |             |
| 4. AN             | TENNA REQUIREMENT                                                                | 9           |
| 5. CO             | NDUCTED PEAK OUTPUT POWER                                                        |             |
| 5.1°              | Applicable Standard                                                              |             |
| 5.2               | Limit E. A. C.                               |             |
| 5.3               | 2 Test seture 2 2 2 2 2 2 2 2 2 2 2 2 2 2 2 2 2 2 2                              |             |
| 5.4               | Test Data                                                                        | 10          |
| 6. CH             | ANNEL BANDWIDTH & 99% OCCUPIED BANDWIDTH                                         |             |
| ś <sup>1</sup> 61 | Applicable Standard                                                              | 13          |
| 6.2               |                                                                                  |             |
| 6.3               | Test setup                                                                       |             |
| 6.4               | Test Procedure Test Procedure                                                    |             |
| 6.5               | Test Data                                                                        | 13          |
| 7. PO             | WER SPECIRAL DENSITY                                                             | 18          |
| ِ<br>7.1 ُ        | Applicable StandardLimit                                                         | 18          |
| 7.2               | Limit S. J. J. J. L. S. J. J. J. J. L. S. J. | 18          |
| 7.3               | Filest setup                                                                     | 18 میں۔۔۔۔۔ |
| 7.4               | Test Procedure                                                                   | 18          |
| 7.5               | Test Data                                                                        | 18          |
| 8. SPI            | URIOUS EMISSION IN NON-RESTRICTED & RESTRICTED BANDS                             | 21          |
| ∞ 8.1°            | Conducted Emission Method                                                        | 21          |
|                   |                                                                                  | 65 ×05      |