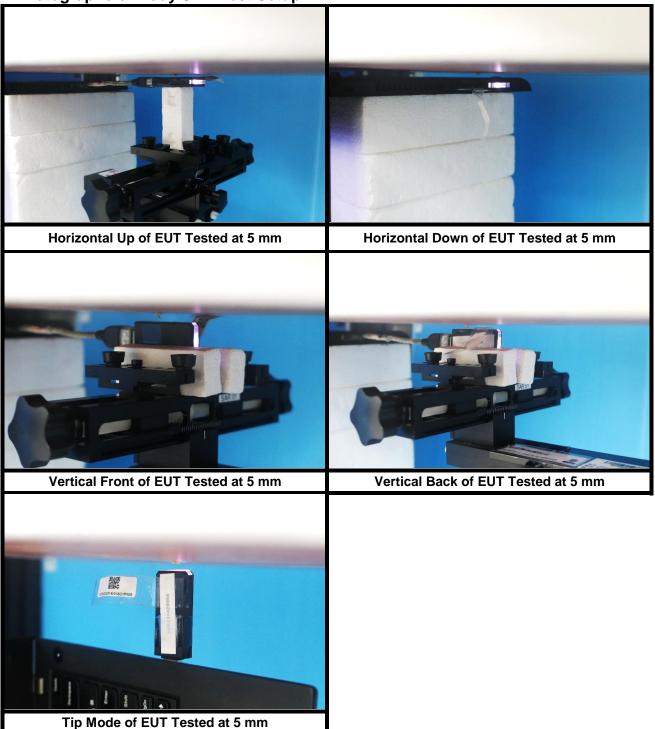

EUT and setup for SAR testing are shown as follows.

Report No.: SFCMCT-WTW-P23080399



## <Vertical Front View> Dongle



|         | To Horizontal Up | To Horizontal Down | To Tip Mode | To Inport |
|---------|------------------|--------------------|-------------|-----------|
| Antenna | (mm)             | (mm)               | (mm)        | (mm)      |
| Ant 0   | 5.60             | 2.90               | 6.00        | 45.50     |

Report No.: SFCMCT-WTW-P23080399



## <Horizontal Down View> Dongle



|         | To Vertical Back | To Vertical Front |  |
|---------|------------------|-------------------|--|
| Antenna | (mm)             | (mm)              |  |
| Ant 0   | 17.28            | 4.40              |  |

Report No.: SFCMCT-WTW-P23080399



<Photographs of Body SAR Test Setup>