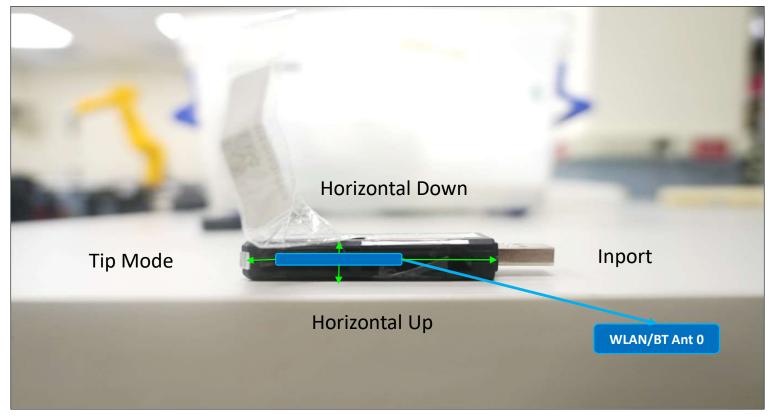

## <Vertical Front View> Dongle

|         | To Horizontal Up | To Horizontal Down | To Tip Mode | To Inport |
|---------|------------------|--------------------|-------------|-----------|
| Antenna | (mm)             | (mm)               | (mm)        | (mm)      |
| Ant 0   | 5.60             | 2.90               | 6.00        | 45.50     |