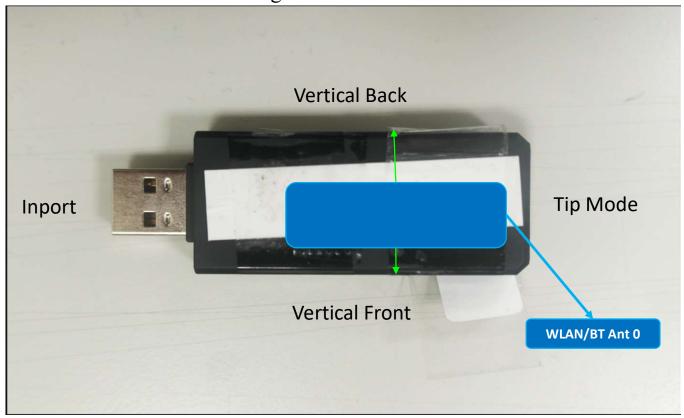

## <Horizontal Down View> Dongle

|         | To Vertical Back | To Vertical Front |  |
|---------|------------------|-------------------|--|
| Antenna | (mm)             | (mm)              |  |
| Ant 0   | 17.28            | 4.40              |  |