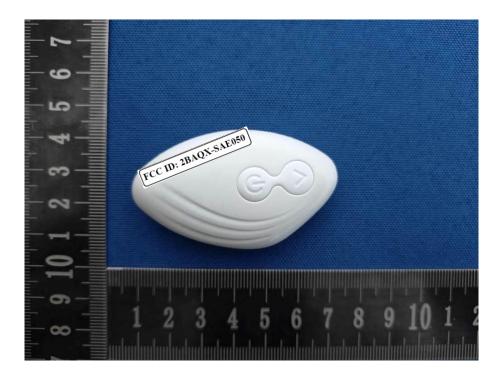

## Annex D. Label and Information

## **FCC Label Sample**



## **FCC Label Specifications**

Text is Black in color and is justified. Labels are printed in indelible ink on permanent adhesive backing or silk-screened onto the EUT or shall be affixed at a conspicuous location on the EUT. Where the EUT is constructed in two or more sections connected by wires and marketed together, the above statement is required to be affixed only to the main control unit. When the EUT is so small or for such use that it is not practicable to place the statement on it, the above information shall be placed in a prominent location in the instruction manual or pamphlet supplied to the user or, alternatively, shall be placed on the container in which the device is marketed.

## FCC Label Location