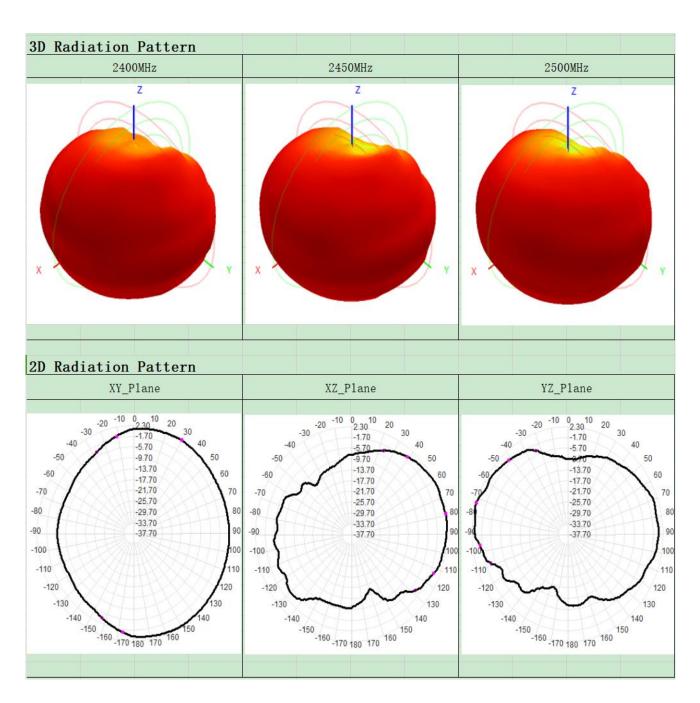

### 4、Radiation Pattern

Radiation Pattern and Gain were dependent on measurement board design. The specification of coil antenna was measur ed based on the PCB size and installation position as shown in the below figure Test Board.