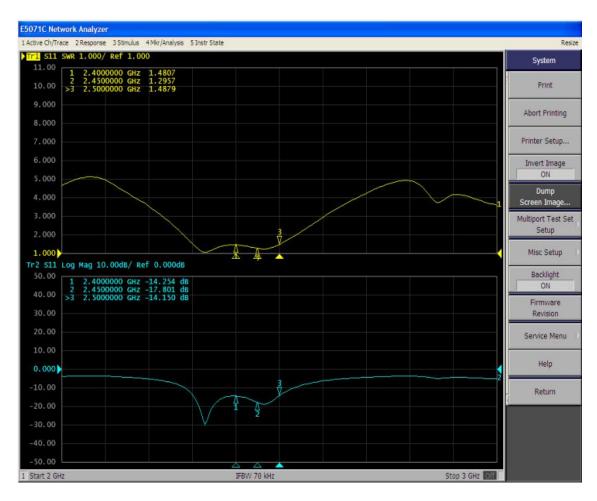

ency                                | 2400 ~ 2500 MHz |  |  |  |
| S.W.R.                                   | <=1.5           |  |  |  |
| Gain                                     | ≤2.26 dBi       |  |  |  |
| Efficiency                               | ~ 50%           |  |  |  |
| Polarization                             | Linear          |  |  |  |
| Impedance                                | 50 Ohm          |  |  |  |
| B. Material & Mechanical Characteristics |                 |  |  |  |
| Material of Radiator                     | plated copper   |  |  |  |
| C. Environmental                         |                 |  |  |  |
| Operation Temperature                    | - 40℃ ~ + 85℃   |  |  |  |
| Storage Temperature                      | - 40℃ ~ + 105℃  |  |  |  |



## 3、 VSWR





### 4、Radiation Pattern

Radiation Pattern and Gain were dependent on measurement board design. The specification of coil antenna was measur ed based on the PCB size and installation position as shown in the below figure Test Board.