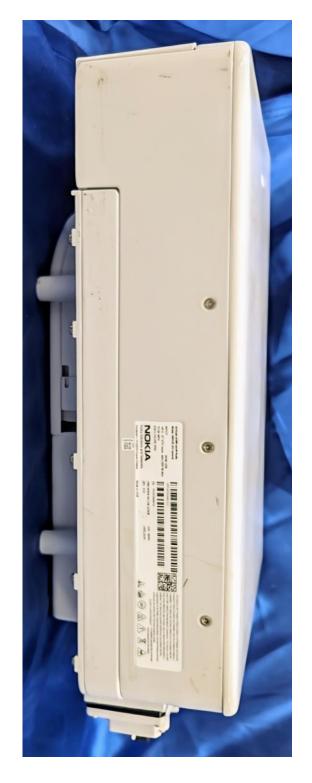

ny, and labels for controls and meters and sufficient views of the internal construction to define component placement and chassis assembly. Insofar as these requirements are met by photographs or drawings contained in the instruction manuals supplied with the product certification request, additional photographs are necessary only to complete the required showing.

#### **Response:**

The external photographs of the Nokia AWKUC/D 5G AirScale 24 GHz mmWave Radio, FCC ID: 2AD8UAWKUCD01 are below.

Exhibit 10 – External Photographs continued

Nokia AirScale 28 GHz Radio Unit (AWKUC/D ),, FCC ID: 2AD8UAWKUCD01 Front View AWKUC/D (Base Unit)



Back View AWKUC/D (Base Unit)



Nokia Solutions and Networks, OY

## Exhibit 10 – External Photographs continued

# Right Side AWKUC/D (Base Unit)





# Left Side AWKUC/D (Base Unit)

-37 -

## Exhibit 10 – External Photographs continued

## Top View AWKUC/D



## Bottom View AWKUC/D