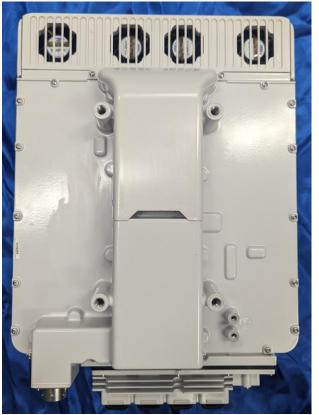

aphs (8"xIO") of the equipment of sufficient clarity to reveal equipment construction and layout, including meters, if any, and labels for controls and meters and sufficient views of the internal construction to define component placement and chassis assembly. Insofar as these requirements are met by photographs or drawings contained in the instruction manuals supplied with the product certification request, additional photographs are necessary only to complete the required showing.

#### **Response:**

The external photographs of the Nokia AWKUC/D 5G AirScale 24 GHz mmWave Radio, FCC ID: 2AD8UAWKUCD01 are below.

Exhibit 10 – External Photographs continued

Nokia AirScale 28 GHz Radio Unit (AWKUC/D ),, FCC ID: 2AD8UAWKUCD01 Front View AWKUC/D (Base Unit)



Back View AWKUC/D (Base Unit)



Nokia Solutions and Networks, OY

## Exhibit 10 – External Photographs continued

# Right Side AWKUC/D (Base Unit)





# Left Side AWKUC/D (Base Unit)

-37 -

## Exhibit 10 – External Photographs continued

## Top View AWKUC/D



## Bottom View AWKUC/D