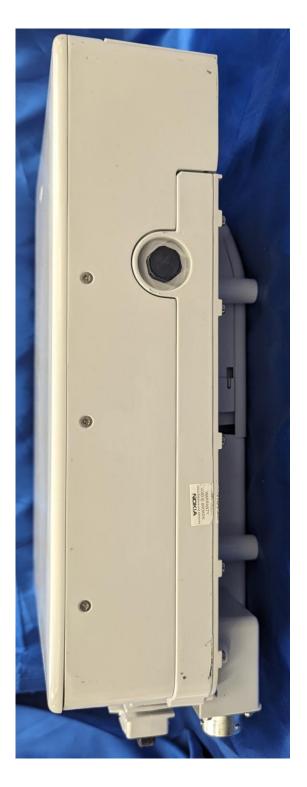

any, and labels for controls and meters and sufficient views of the internal construction to define component placement and chassis assembly. Insofar as these requirements are met by photographs or drawings contained in the instruction manuals supplied with the product certification request, additional photographs are necessary only to complete the required showing.

#### **Response:**

The external photographs of the Nokia AWKUC/D 5G AirScale 24 GHz mmWave Radio, FCC ID: 2AD8UAWKUCD01 are below.

Exhibit 10 – External Photographs continued

Nokia AirScale 28 GHz Radio Unit (AWKUC/D ),, FCC ID: 2AD8UAWKUCD01 Front View AWKUC/D (Base Unit)



Back View AWKUC/D (Base Unit)



Nokia Solutions and Networks, OY

## Exhibit 10 – External Photographs continued

# Right Side AWKUC/D (Base Unit)





# Left Side AWKUC/D (Base Unit)

-37 -

## Exhibit 10 – External Photographs continued

## Top View AWKUC/D



## Bottom View AWKUC/D