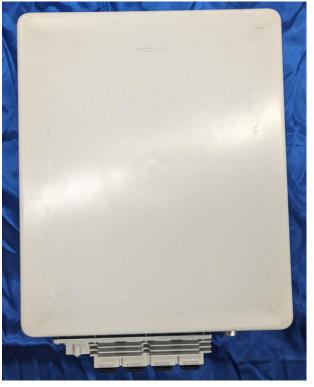

#### **Response:**

The external photographs of the Nokia AWKUC/D 5G AirScale 24 GHz mmWave Radio, FCC ID: 2AD8UAWKUCD01 are below.

Exhibit 10 – External Photographs continued

Nokia AirScale 28 GHz Radio Unit (AWKUC/D ),, FCC ID: 2AD8UAWKUCD01 Front View AWKUC/D (Base Unit)